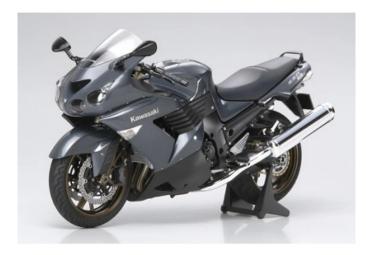

## Item no.: 369350 300014111 - Model Kit,1:12 Kawasaki ZZR 1400 Ninja/ZX-14 Stre.

from 41,52 EUR

Item no.: 369350 shipping weight: 0.50 kg Manufacturer: TAMIYA

## Product Description

The floor model is a replica of the ZZR 1400 motorbike from Kawasaki, which is also known as the Ninja. The motorbike attracted a lot of attention due to its appearance as well as its technical data. The expected sales forecast of Kawasaki was more than exceeded. In America, the motorbike received the official name ZX-14 or the nickname Ninja. The motorbike is currently known as the most powerful motorbike which, in addition to the standard colouring, received a branded paint scheme published on the American market. Caution. Not suitable for children under 36 months.