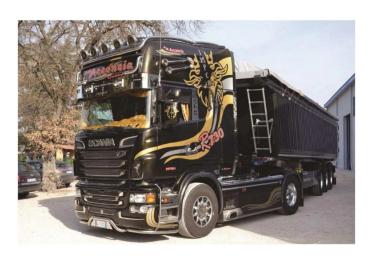

## Product Description

The floor model is a replica of the Scania R730 V8 Topline Imperial. The Scania R-series has been developed to ensure the most demanding requirements in terms of fuel economy and reliability. The exterior design gives the vehicle a wide view of the road and is considered the number one "SHOW TRUCKS". The exceptional exterior style is combined with exclusive new interiors that offer the driver exceptional comfort and a wide range of colour and material options. The Italeri model kit version impresses with its accuracy of fit as well as its attention to detail.