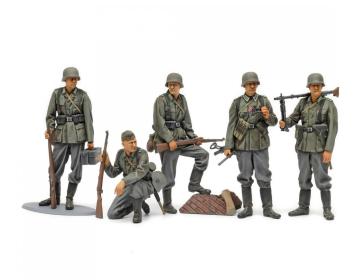

## 300035371 - Model Kit,1:35 Fig-Set German Infantry 1941/42 (5)

## Product Description

Fig Set German Infantry 1941/42

- Detailed model kit in the scale of 1:35
- The high quality kit from TAMIYA has to be assembled by yourself
  The self-assembly is accompanied by step-by-step or illustrated assembly instructions. The assembly instructions are of course included in the delivery
  Based on the assembly instructions, the precisely fitting individual parts must be assembled. The parts can be painted according toown ideas
  Tools, glue and paint are not included in the plastic kit. These must be purchased as an option

Caution! Not suitable for children under 36 months.

- Scale: 1:35
- Age recommendation: from 14 years
- Contents: 5 figures (realistic poses, M40 uniform, Kar98 rifle MG34 machine gun, M40 weapon), instructions, accessories, decoration