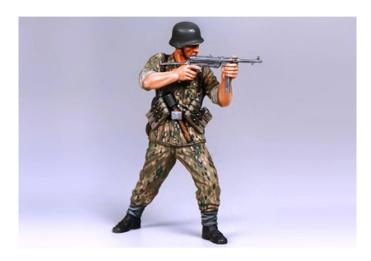

## Item no.: 370679 300036303 - Model Kit,1:16 Figure Deut. Infantry Soldier

from 13,30 EUR

Item no.: 370679 shipping weight: 2.80 kg Manufacturer: TAMIYA

## Product Description

Soldier of the German Elite Infantry

- Detailed model kit in scale 1:16
- The high quality kit from TAMIYA has to be assembled by yourself
  The self-assembly is accompanied by step-by-step or illustrated assembly instructions. The assembly instructions are of course included in the scope of delivery
  Based on the assembly instructions, the precisely fitting individual parts must be assembled. The parts can be painted according toown ideas
  Tools, glue and paint are not included in the plastic kit. These must be purchased as an option