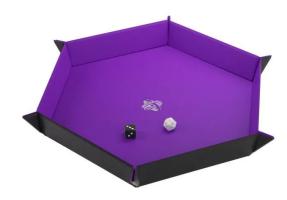

## Product Description

This high-quality hexagonal magnetic dice tray is perfect for tabletop and board games. It is compact and has strong embedded magnets that allow you to conjure up a Dice Tray in an instant.

The Dice Tray lies completely flat. No clips or other fasteners are needed: While it lies flat in the box, the game components are not damaged.

The magnetic Dice Tray can be turned completely inside out, offering a new visual gaming experience. One side is black, the other can be chosen from a range of 4 bright colours. Caution. Not suitable for children under 36 months.

- High quality, fully reversible magnetic dice tray
- 2 different colours in one product
  Effortless transformation without separate fasteners
- Lays completely flat for easy transportation