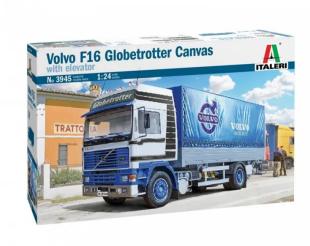

## 510003945 - Model Kit, 1:24 Volvo F16 Tarpaulin with Lifting Platform

## Product Description

Launched in 1988, the Volvo F16 achieved considerable commercial success, largely thanks to its innovative "powertrain" range, which provided high levels of driving performance, low fuel consumption and low operating and maintenance costs. The exceptional characteristics of its 6-cylinder engine were complemented by the innovative "Globetrotter" cabin, which provided exceptional on-board comfort. The sturdy frame served as a development platform for the creation of numerous specially equipped variants to meet a wide range of customer requirements. One configuration that was particularly appreciated and used by long- and medium-haul logistics operators was the tarpaulin rear deck. This feature was characterised by a good size/space ratio and was further enhanced by the rear hydraulic platform, which facilitated easy loading and unloading of goods. Caution. Not suitable for children under 36 months.