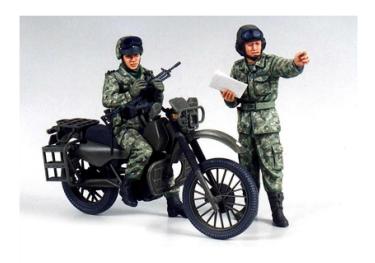

## 300035245 - Model kit, 1:35 JGSDF off-road motorbike (2)

Caution! Not suitable for children under 36 months.

- Kit model, scale 1:35
  Contents: vehicle, 2 figures, instructions, decoration
- Age recommendation: from 14 years