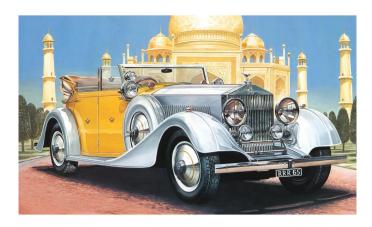

## Product Description

The Rolls-Royce Phantom II was introduced in 1929. With this new model the tradition of the manufacturer was continued: to build beautiful and expensive cars. Each body was made to order for each customer. Our model belongs to the P-2 series, which was built in 1934. The original from which this model was copied is still in the famous Stratford Motor Museum in England.