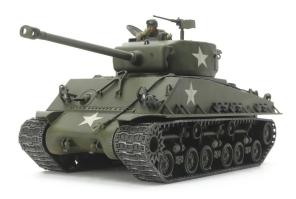

## 300032595 - Model Kit, 1:48 US M4A3E8 Sherman Easy Eight

## Product Description

The floor model is a recreation of the Sherman Easy Eight. In-depth research of the actual vehicles provided the inspiration for this highly accurate kit in compact scale. The model is supported by four hull weights so that it gives an authentic weight feeling. The TAMIYA model kit version impresses with its high accuracy of fit as well as detailed reproduction of the original vehicle.

- Detailed model kit in scale 1:48

- The floor model has dimensions: Length: 15.6 cm, Width: 6.2 cm
   The high quality kit from TAMIYA has to be assembled by yourself
   The self-assembly is accompanied by a step-by-step or illustrated assembly instruction. The assembly instructions are of course included in the delivery
- Based on the assembly instructions, the precisely fitting individual parts must be assembled. The parts can be painted according to your own ideas
   Tools, glue and paint are not included in the plastic kit. These must be purchased as an option