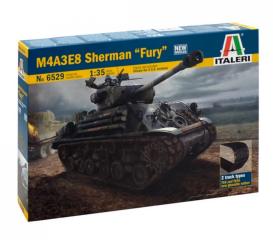

## 510006529 - Model Kit, 1:35 M4A3E8 Sherman Fury

29,08 EUR

Item no.: 370075 shipping weight: 0.50 kg Manufacturer: ITALERI

## Product Description

The floor model is a replica of the M4A3E8 Sherman Fury. The M4 Sherman medium tank was the main tank used by the United States during World War II. It was produced in a considerable number of units and formed the backbone of the United States' armoured forces at the time. The Sherman was produced in different variants and versions. Production of the M4A3E8 versions began in late 1944. Nicknamed the Easy Eight, the M4A3E8 made several technical improvements to improve Sherman's operational efficiency. The "Easy Eight" took part in the final stages of World War II and actively participated in the Korean War.

- Detailed model kit in 1:35 scale
- The high quality kit from Italeri requires self-assembly
  The self-assembly is accompanied by step-by-step or illustrated assembly instructions. The assembly instructions are of course included in the delivery
- Based on the assembly instructions, the precisely fitting individual parts must be assembled. The parts can be painted according to your own ideas
   Tools, glue and paint are not included in the plastic kit. These must be purchased as an option

Caution! Not suitable for children under 36 months.

- Scale: 1:35
- Length: 168 mm
- Age recommendation: from 14 years
- Contents: kit, instructions, decoration