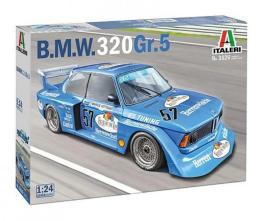

## 510003626 - Model kit, 1:24 B.M.W. 320 Gr. 5

## Product Description

In 1976, the FIA introduced a new Group 5 with specific rules reserved for "special" production cars on the international racing scene. The new regulations prescribed a similar body width to the production cars, but to which larger mudguards could be fitted to take advantage of the increased track widths and oversized tyres. BMW entered the Group 5 competition with a special version of its new top-of-the-range model, the E21 "320". A new aerodynamic profile with large wings was developed and a powerful 300 hp engine was used. The car was successfully used by the official team of the Munich manufacturer and also formed the basis for the training of young junior drivers. Caution. Not suitable for children under 36 months.