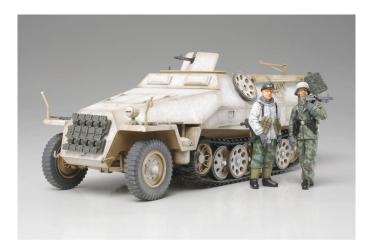

## Product Description

This 1:48 scale model of a German half-track vehicle is a replica of the Sd.Kfz. 251 of the D version. This model has a length of 12.6 cm and includes 2 figures in addition to the vehicle.

Caution. Not suitable for children under 36 months. Choking hazard due to small parts.

- Scale 1:48
- not mounted
- Length: 12,6 cm
- floor model, half-track vehicle, tank, decoration
  Age recommendation: 14 years