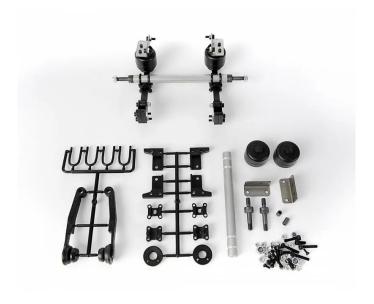

## Product Description

Low loader axle with air suspension dummy. Suitable for CARSON Goldhofer® BAU STN-L3 semitrailer low loader. This axle is also perfectly suitable for self-build models. The axle consists of glass-fibre reinforced plastic parts with an aluminium axle and wheel bolts made of steel. With a frame width of 76 mm, the axle can be installed immediately. Suitable for 500907060 1:14 Goldhofer BAU STN-L3 semi-trailer low loader.

Attention! Not suitable for children under 3 years. Choking hazard due to small parts.

- Dimensions: Track width 190 mm, wheel axle Ø 5 mm
- Scope of delivery: low loader axle (kit), mounting parts, assembly instructions
  Age recommendation: 14 years