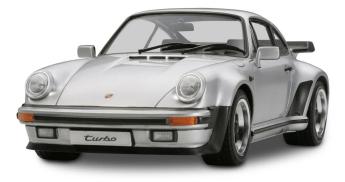

Item no.: 370811 300024279 - Model Kit,1:24 Porsche Turbo 1988 Street Version

Item no.: 370811 shipping weight: 1.00 kg Manufacturer: TAMIYA

## Product Description

The Porsche 911 has a long and distinctive history spanning more than 40 years. More than 50 different models were sold with 6-cylinder boxer engines. The models built after 1978 were based on an engine of upgraded power and a displacement of 3.3 litres with a corresponding 300 hp.

- Detailed model kit in 1:24 scale
  The high quality kit from TAMIYA has to be assembled by the customer
  The self-assembly is accompanied by step-by-step or illustrated assembly instructions. The assembly instructions are of course included in the delivery
  Based on the assembly instructions, the precisely fitting individual parts must be assembled. The parts can be painted according to your own ideas
  Tools, glue and paint are not included in the plastic kit. These must be purchased as an option

Notsuitable for children under 3 years of age.

- Scale: 1:24
- Length: 179 mm
- Age recommendation: from 14 years · Contents: kit model, road vehicle, instructions, decoration

Specifications

Scan this QR code to view the product All details, up-to-date prices and availability