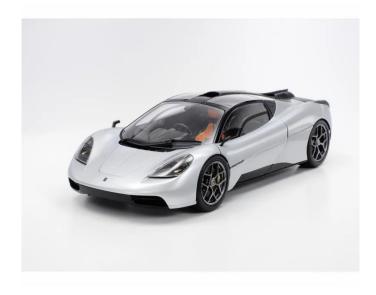

## Product Description

The floor model is a replica of the first car from the 2017 newly founded brand of former Formula 1 acquaintance Gordon Murray. The T.50 mainly impresses with its aerodynamic shape, as well as a high amount of carbon parts to keep the weight minimal. With a 3.9 litre twelve-cylinder engine, the T.50 produces 670 hp. The centrally placed cockpit gives the driver optimum visibility, as well as a Formula 1 flavour. The vehicle was limited to a production of 100 units. The floor model impresses above all with its accurate fit and a high level of detail.

- Scale: 1:24- Recommended age: 14 years and up- Length: 181 mm- Width: 77,1 mm- Height: 48,5 mm- Contents: Kit model, replica of the V12 engine, photo-etched parts included- unique, aerodynamic shape of the GMA T.50 has been accurately reproduced- V12 engine designed by Cosworth- engine cover can be built open or closed- photo-etched parts included- true to original springs and dampers- new rims and rubber tyres- decals included- tools and paints required for assembly (sold separately).