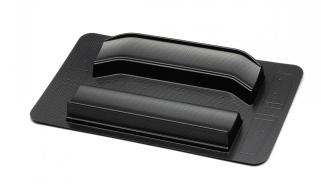

## Product Description

Extension/ spare parts set consisting of:

- 2 different sash shapes
- 2 different wing end plates (small and large) included
   1x J-parts included
   Split pins, O-rings and screws for assembly included
   Imprinted carbon fabric pattern

Caution. Not suitable for children under 36 months.

- 2 different sash shapes
  2 different wing end plates (small and large) included
- 1x J-parts included
   Split pins, O-rings and screws for assembly included
   Printed carbon weave pattern