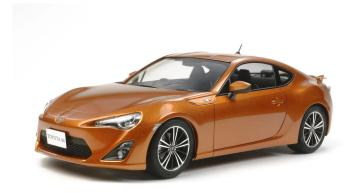

## 300024323 - Model Kit,1:24 Toyota GT86

## Product Description

The Toyota GT86, released in April 2012, is a lightweight sports car with a front engine and rear-wheel drive. The sports coupé was developed jointly by Toyota and Subaru in a cooperation, Subaru launched the GT86 under the name BZR. The four-seater is powered by a 147 kW (approx. 200 hp) 2.0-litre boxer four-cylinder engine with Toyota's D-4S direct injection technology. The technical basis for the vehicle is a modified Subaru platform of the fourth-generation Impreza. The Tamiya 1:24 scale kit recreates the dynamic shape of the sports car, the engine compartment, the underbody with parts of the suspension and the drive train as well as numerous other true-to-the-original details. The metal-coated headlights and tail lights provide a visual highlight.