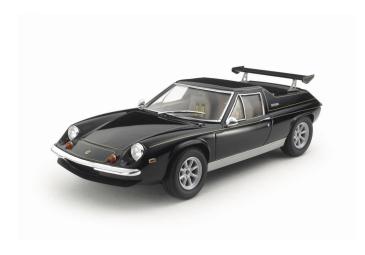

## 300024358 - Model Kit,1:24 Lotus Europa Special w. PE

## Product Description

Lotus Europe Special w. PE

Technical details- kit 1:24- revised reissue of kit 24212- length: 168 mm, width: 73 mm- detailed replica of the Lotus Europa in its very flat silouette- removable bonnet to look at the engine- new parts like rear spoiler and RS Watanabe rims- photoetched parts included- new instructions new instructions- cockpit reproduced in detailcontents- kit model (road vehicle)- engine- photo-etched parts- instructions- decalsinformation- The high-quality kit from TAMIYA has to be assembled by yourself.- The self-assembly is accompanied by step-by-step or illustrated assembly instructions. - The assembly instructions are of course included in the delivery.- Based on the assembly instructions, the precisely fitting individual parts must be assembled. - The parts can be painted according to your own ideas.- Tools, glue and paint are not included in the plastic kit. These must be purchased as an option.