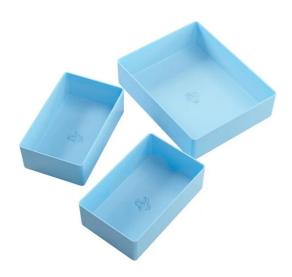

## Product Description

Expansion for the Token Silo with the 3-piece add-on set. Gamegenic's modular Token Silo organises a variety of tokens, cards, dials, cubes and many other items. With this Token Silo Cards Add-On, you can interchange the compartments of the Token Silo to create a unique product that suits personal needs. The add-on is particularly useful for storing more cards: The large compartment holds 40 individually sleeved or 75 unsleeved standard cards (64 x 89 mm), and the small compartment holds 45 individually sleeved or 65 unsleeved mini American cards (42 x 65 mm). The Token Silo Cards Add-On allows maximum flexibility and modularity. Caution. Not suitable for children under 36 months!

- Add-on for the Gamegenic Token Silo
- A dotal of 3 additional compartments designed for cards: 1x Standard Format 2x Mini-American Format
  Each compartment holds up to 40 single-sleeved or 75 unsleeved cards
  Perfect for markers, cards, score counters, dice and numerous other game materials
  Modular design: Allows compartments to be arranged individually