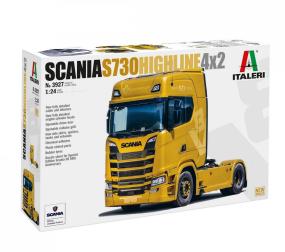

## 510003927 - Model Kit,1:24 SCANIA S730 Highline 4x2

## Product Description

Scania's S-series heavy-duty commercial and industrial vehicles are designed to meet the demands of long-distance logistics and transport. The new S-series was launched by the Scandinavian manufacturer in the second half of the last decade with numerous innovations. Through the use of state-of-the-art control and driver assistance systems, particular emphasis was placed on active and passive safety during development. The new vehicle design improves the aerodynamics of the vehicle and thus enables a reduction in fuel consumption. In order to increase the driver's comfort, the cabin in particular has also been optimised. The "Highline" version of the S730 with the extra-large cabin meets the requirements of modern long-distance transport to a special degree