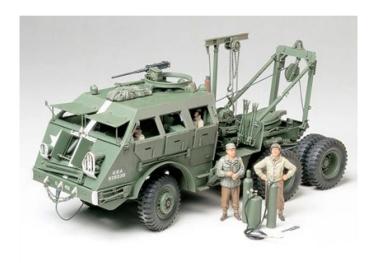

## 300035244 - Model Kit,1:35 US M26 Recovery Vehicle gep.(6)

## Product Description

The floor model is a replica of the US M26 recovery vehicle. One of the main factors that enabled the Allies to advance despite these power differentials was the rapid recovery and repair of battle-damaged tanks. This is where the M26 tank recovery vehicles and their brave crews came into play. The M26 was first used on the Italian front in 1943 and later used extensively for the Allied advance inland after the Normandy invasion. In all weathers, in the middle of the night or under an enemy fire, the repair crews constantly fulfilled their duty to recover and repair damaged tanks. Caution!Not suitable for children under 14 years.

- Scale: 1:35- Recommended age: 14 years and up- Length: 225 mm- Contents: vehicle, 6 figures, instructions, decoration- The high-quality kit from TAMIYA must be assembled independently.- The independent assembly is accompanied by step-by-step or illustrated assembly instructions. - The assembly instructions are of course included in the delivery.- Based on the assembly instructions, the precisely fitting individual parts must be assembled. - The parts can be painted according to your own ideas.- Tools, glue and paint are not included in the plastic kit. These must be purchased as an option.