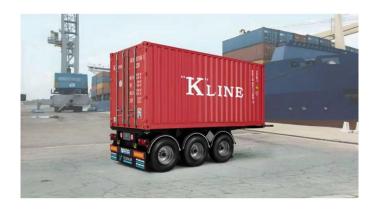

## Product Description

The floor model is a replica of a 20' container trailer. Our trailer for 20' containers or swap bodies was developed to optimise the logistics of road transport. It is inspired by the FCT (fixed container transport) model manufactured by Tecnokar, leader in the production and distribution of high quality semi-trailers since 1986 Carefully built structure that provides the right balance between stability, robustness and durability.

The fixed container transport chassis is a steel Hbeam chassis with a 2' fifth wheel kingpin, Jost dual speed retractable swing rails and twist arms with galvanised swivels. It is also equipped with basic ADR equipment.