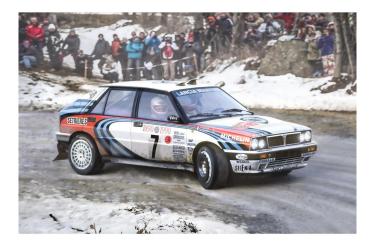

## Product Description

The floor model is a replica of the Lancia HF Integrale. The Lancia HF is considered an icon in the history of rally competition. The Delta HF was produced in the second half of the 1980s and took part in the World Rally Championship from 1987 to 1988, winning two world championship titles and achieving important results in many competitions, such as the Rallye de Monte-Carlo and the Rallye San Remo. The Lancia Delta Integrale was the evolution of the Delta HF. It was introduced in 1988 and dominated the World Rally Championship, winning several constructors' competitions and an impressive number of competitions until 1993. It was updated in many aesthetic details that made the Integrale more muscular and aggressive, such as the enlarged wings and redesigned air intake. The bonnet of the Lancia HF Integrale has also been improved in terms of handling and engine performance.