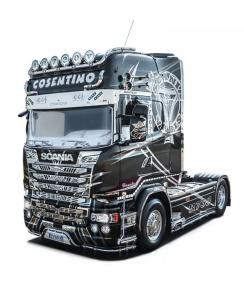

## Product Description

King of the road! In 2005, the Scania R-series heavy trucks replaced the 4 series. The R trucks meet the highest demands for fuel economy and reliability, and Scania engines stand out for their performance, robustness and efficiency. The V8 engine of the top-of-the-line R730 has an output of 537 kW at 1,900 rpm. The striking design gives the Streamline show truck an imposing appearance on the road. Swedish manufacturer Scania is not considered the number one in show trucks for nothing. The exceptional styling of the exterior is combined with exclusive interiors that offer comfort for the driver and a wide range of colour and material options. The Italeri kit contains many chrome-plated plastic parts that make the R730 look particularly realistic. The kit is complemented by extensive decors.