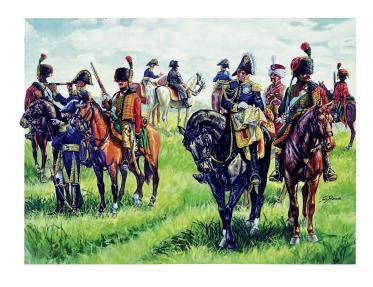

## 510006016 - Model Kit,1:72 Napoleon's Imperial General Staff

## Product Description

The floor model is a replica of the Imperial General Staff which served in Napoleon's time. This kit faithfully reproduces the high command of Napoleon's Grande Armée, the "brain" of the corps system developed by the Emperor. The kit includes the Emperor, the adjutants, Marshal Berthier (Napoleon's Major General) and the escort of inseparable hunters, a Cheval of the Imperial Guard and the colourfully dressed Mamelukes.