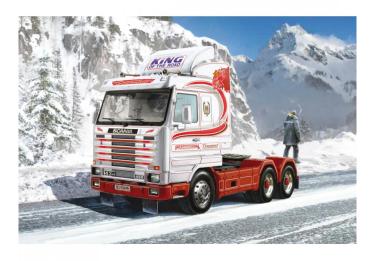

## Product Description

The Scania R143H 6x2 was a powerful and reliable truck for transporting heavy loads over long distances. This model had a V8 engine that was characterised by low fuel consumption and high efficiency. The cab, with its rounded corners and curved windscreen, was made after long studies in the wind tunnel according to the strictest safety standards of the time. Its economy and great reliability immediately made the truck a reference point for road transport, resulting in good sales results worldwide.

- Detailed model kit in 1:24 scale
- The high quality kit from Italeri has to be assembled by yourself
  The self-assembly is accompanied by step-by-step or illustrated assembly instructions. The assembly instructions are of course included in the delivery
  Based on the assembly instructions, the precisely fitting individual parts must be assembled. The parts can be painted according to your own ideas
  Tools, glue and paint are not included in the plastic kit. These must be purchased as an option