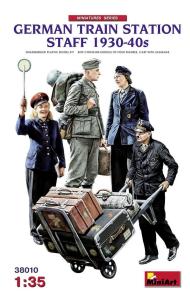

## 550038010 - Model Kit, 1:35 Fig. Dt. Bahnhofsper. 1930-40s (4)

## Product Description

The floor model shows a detailed replica of 4 German railway station employees from the years 1930 to 1940, on a scale of 1:35. Due to the different positions and equipment, the figures appear even more realistic and thus have a high level of detail. Caution! Not suitable for children under 3 years. Choking hazard due to small parts.

- Scale 1:35- Recommended age: 14 years and up- Contents: 4 figures in different positions. Contents: 4 figures in different positions, station staff 1930 - 1940, accessories, instructions- The high-quality kit from MiniArt has to be assembled by yourself.- The independent assembly is accompanied by step-by-step and illustrated assembly instructions. The assembly instructions are of course included in the delivery.- Based on the assembly instructions, the precisely fitting individual parts must be assembled. - The parts can be painted according to your own ideas.- Tools, glue and paint are not included in the plastic kit. These must be purchased as an option.