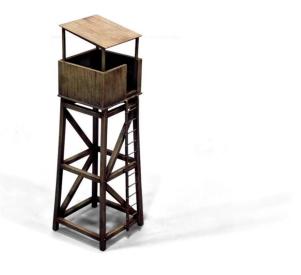

Item no.: 370425 510000418 - Model Kit,1:35 Wooden Watch Tower

## Product Description

Wooden watchtower

- Detailed model kit in the scale of 1:35.- The high-quality kit from Italeri must be assembled independently.- The independent assembly is accompanied by step-by-step or illustrated assembly instructions. The assembly instructions are of course included in the delivery.- Based on the assembly instructions, the precisely fitting individual parts must be assembled. The parts can be painted according to your own ideas.- Tools, glue and paint are not included in the plastic kit. These must be purchased as an option. Notsuitable for children under 36 months.