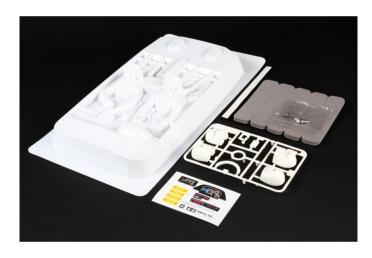

## Product Description

The TAMIYA rally cockpit set for left-hand drive vehicles fits many TAMIYA 1/10th scale models and gives rally vehicles a prototypical appearance in a simple and convenient way. Thanks to the urethane foam adapter, it is compatible with numerous car bodies.

Attention!Not suitable for children under 3 years. Choking hazard due to small parts.

- Recommended age: 14 years and over- Scale: 1:10- Contents: Cockpit with driver and co-pilot, helmet, urethane foam bag, sticker set, fixing material