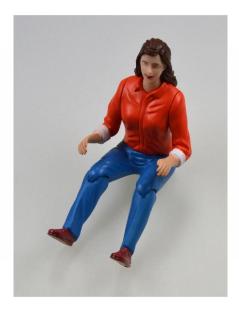

## Model Kit,1:14 Driver Figure Susi

## Product Description

Female driver looking for a truck - whether for local or long-distance transport!We present our female truck driver "Susi".Our figures can be adjusted to any driving position thanks to their movable limbs and can also take a seat in the passenger seat. Nothing stands in the way of immediate use, our figures are delivered already painted.