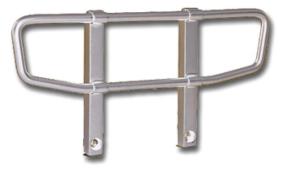

## Item no.: 370971 500013511 - Model Kit,1:14 Crash Bar MB 1838/1850 Chrome

from 8,92 EUR

Item no.: 370971 shipping weight: 0.20 kg Manufacturer: Carson

## Product Description

Crash protection bar MB 1838/1850 chrome. The protection bar is chrome-plated plastic. Suitable for the Mercedes Benz tractors (56305 and 56307) from TAMIYA. Notsuitable for children under 3 years. Choking hazard due to small parts.

- Scale: 1:14
  Age recommendation: from 14 years
  Details: Chrome plated plastic. Fits to the tractors Mercedes Benz (56305 and 56307) from TAMIYA
  Contents: Crash protection bar MB 1838/1850 chrome