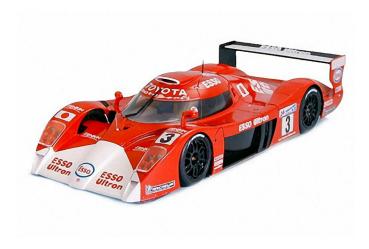

## 300024222 - Model Kit, 1:24 Toyota GT-One TS-020 LeMans '99

## Product Description

The floor model is a replica of the Toyota GT-One TS020 driven during the 24 Hours of Le Mans in 1999. The GT-One went down in history as second place was taken despite a puncture, although this had happened an hour before the end of the race. Subsequent years saw subtle aerodynamic improvements to the high-class car. Various other modifications were made to the power, torque and fuel efficiency. Caution! Not suitable for children under 14 years of age.