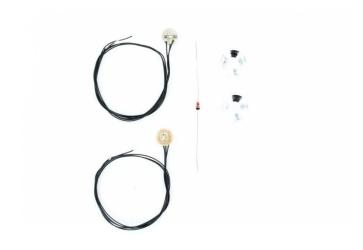

## Product Description

Angel Eyes lighting board. 7.2 and 12 volts.2 light functions: Parking light ring lights up white, flashing light in white. Suitable for all roof lamp holders and additional headlights. Notsuitable for children under 3 years. Choking hazard due to small parts.

- Recommended age: 14 years and over- Scale: 1:14- Voltage: 7.2 to 12 volts- Contents: 2 circuit boards (200 mm cable), 2 reflectors, 1 diode for 12 volt operation, instructions