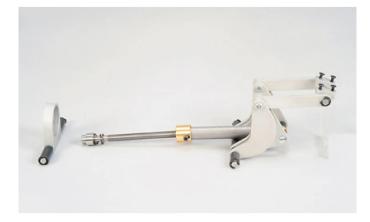

## Product Description

With the spindle drive and the optionally available gear motor (N° 500907066), the dump body of the dump truck (N° 500907050) can be tilted or unloaded electrically. A remote-controlled switch or the CARSON switch (N° 500907070) can be used for operation. Caution: Not suitable for children under 3 years. Danger of suffocation due to small parts.