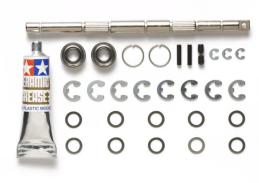

## Product Description

Reinforced version of the gear shaft "B" of the 3-speed manual gearbox, which is used in all TAMIYA tractors. This reinforced material reduces wear, ensures better power transmission and improves control of the gears.

Notsuitable for children under 36 months.

- Age recommendation: from 14 years
- Scope of delivery: Reinforced gear shaft B, ball bearing, assembly material