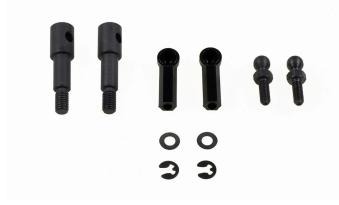

Age recommendation: from 14 years
Contents: 2 wheel axles, 2 spacers and two ball heads with no play

Specifications

Scan this QR code to view the product All details, up-to-date prices and availability