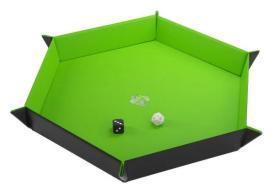

## Product Description

This high-quality hexagonal magnetic dice tray is perfect for tabletop and board games. It is compact and has strong embedded magnets that allow you to conjure up a Dice Tray in an instant.

The Dice Tray lies completely flat. No clips or other fasteners are needed: While it lies flat in the box, the game components are not damaged.

The magnetic Dice Tray can be turned completely inside out, offering a new visual gaming experience. One side is black, the other can be chosen from a range of 4 bright colours.

- High quality, fully reversible magnetic dice tray
- 2 different colours in one product
  Effortless transformation without separate fasteners
  Lays completely flat for easy transportation

Specifications