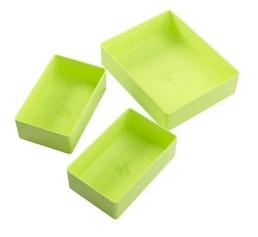

## Product Description

Expansion for the Token Silo with the 3-piece add-on set. Gamegenic's modular Token Silo stores and organises a variety of tokens, cards, dials, cubes and many other items. With this Token Silo Cards Add-On, you can interchange the compartments of the Token Silo to create a unique product that suits personal needs. The add-on is particularly useful for storing more cards: The large compartment holds 40 individually sleeved or 75 unsleeved standard cards (64 x 89 mm), while the small compartment holds 45 individually sleeved or 65 unsleeved mini American cards (42 x 65 mm). The Token Silo Cards Add-On allows maximum flexibility and modularity.

- Add-On for the Gamegenic Token Silo
  A total of 3 additional compartments designed for cards: 1x Standard Format, 2x Mini-American Format
  Each individual compartment holds up to 40 single-sleeved or 75 unsleeved cards
- Perfect for markers, cards, score counters, dice and numerous other game materials
- Modular design: Allows compartments to be arranged individually
- Internal dimensions of the compartments (W x D x H): 1x standard format, 96 x 76 x 24 mm; 2x mini-American format, 46 x 76 x 24 mm