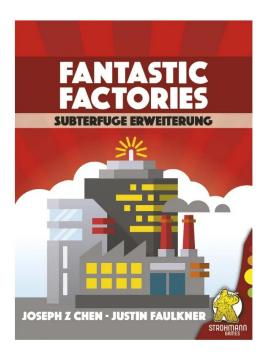

## STRD0006 - Subterfuge: Fantastic Factories, from 12 years (extension, DE edition)

9,88 EUR

Item no.: 340017 shipping weight: 0.20 kg Manufacturer: Strohmann Games

## Product Description

Subterfuge - extension for: Fantastic Factories (DE), from 12 years

Subterfuge is an extension for Fantastic Factories. It brings new direct interaction possibilities into the game, and introduces a new mechanic - sabotage - which enables you to block factories of your opponents.