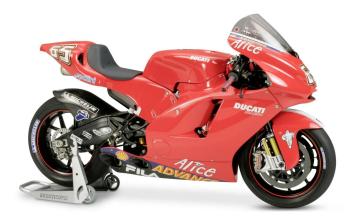

Item no.: 369326 300014101 - Model,1:12 Ducati Desmosedici #65 MotoGP 03, age 14+

Item no.: 369326 shipping weight: 0.50 kg Manufacturer: TAMIYA

## Product Description

The DOHC 16 L twin V4 engine is composed of two 90° V2 components and is held together by a tubular steel grille frame. Ducati relied on L.Capirossi and T.Bayliss for its first two years in MotoGP, 2003 and 2004. Caution!Not suitable for children under 14 years.

- Scale: 1:12- Length: 173 mm- Recommended age: 14 years and older- Contents: Kit model (racing version), engine, frame, fairing, racing motorbike stand, slick tyres, exhaust system, instructions, decoration- The high-quality kit from TAMIYA must be assembled by the owner.- The independent assembly is accompanied by step-by-step instructions and illustrated assembly instructions. - The assembly instructions are of course included in the delivery.- Based on the assembly instructions, the precisely fitting individual parts must be assembled. - The parts can be painted according to your own ideas.- Tools, glue and paint are not included in the plastic kit. These must be purchased as an option.