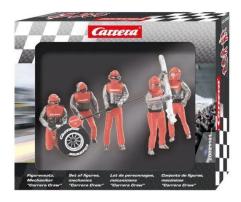

## 20021131 - Set of figures mechanic, Carrera Crew red, from 8 years old

## Product Description

During the pit stop, the mechanics make sure that tyres are changed, technical problems are solved and repairs are carried out on the car. It goes without saying that the mechanics are a must on the Carrera track! The Carrera mechanic crew consists of five figures and is dressed in red. In addition to the detailed workmanship, the modern figures also impress with their various body parts that can be positioned or rotated. The mechanics cut an excellent figure and complement your Carrera track perfectly. An authentic, lovingly designed racetrack is guaranteed with the mechanic figure set! So a pit stop with mechanics takes place just like in a real race. Attention: not suitable for children under 36 months!