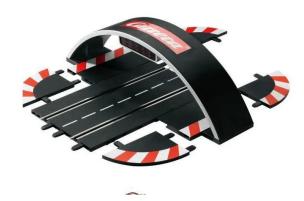

## Product Description

The cars are ready, the starting lights jump in unison to the short, attention-grabbing sounds and everyone knows, just one more blink of an eye until the competition of the slot cars starts. The tension just before the start of a race is indescribable. When will the starting signal be given, when is the right time to press the start button? The Startlight feature makes sure that your adrenalin shoots up even higher. The semi-circular structure is equipped with an LED display that simulates the start sequence. Together with the sound effect, this creates an authentic driving feeling on the Carrera DIGITAL 124 and Carrera DIGITAL 132. The Startlight Set includes an adapter unit for 1:24 scale racetracks and a total of four end pieces for left and right. Accessories only work in conjunction with the Control Unit (30352).

Notsuitable for children under 36 months. Legal minimum age: 8

- Startlight arch with LED display and sound
  DIGITAL 124, DIGITAL 132
  Display of the start sequence