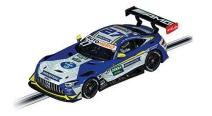

The Carrera DIGITAL 132 Mercedes AMG GT3 Evo Mercedes-AMG "Team Winward D. Schumacher, No. 27" DTM 2022 is the vehicle for fans of modern racing. The 1:32 scale model impresses with detailed realism and convinces at all times with the functioning front, rear and brake lights. The slot car can be individually coded, has digital control and guarantees many hours of driving fun.

- Mercedes AMG GT3 Evo Mercedes-AMG "Team Winward D. Schumacher, No. 27
- DIGITAL 132
- Front, rear and brake lights
- Original Mercedes licence
  Scale 1:32
- From 8 years

Specifications

Scan this QR code to view the product All details, up-to-date prices and availability