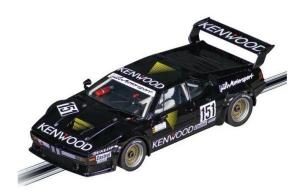

## 20027754 - Slot car, BMW M1 Procar "MK-Motorsport, No. 151" DRM 1986, from 8 years onwards

## Product Description

The Carrera EVOLUTION BMW M1 Procar slot car impresses with its front and rear lights and faithful finish. The Carrera car offers real driving fun. The BMW M1 was used in the 1986 German Racing Championship. The car is perfect for the race track, but the road version also went down in history as "Germany's fastest sports car". The starting number 76 was part of a long series of successes for the BMW M1 series, and stood out from the crowd, especially with its unusual design. Attention: not suitable for children under 36 months!

- BMW M1 Procar "MK-Motorsport, No 151"
- EVOLUTION
- Original BMW licenceScale 1:32
- From 8 years

**Specifications** 

Scan this QR code to view the product

All details, up-to-date prices and availability