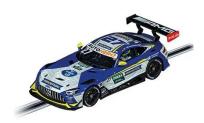

## Product Description

The Mercedes-AMG GT3 Evo was once again Team Winward's car in the DTM. As a rookie, David Schumacher turned up the heat straight away at the beginning, but was unable to perform at his usual high speed due to a lumbar vertebrae fracture. David Schumacher is the son of the well-known Formula 1 racing driver Ralf Schumacher and nephew of the

The Carrera EVOLUTION Mercedes AMG GT3 Evo Mercedes-AMG "Team Winward D. Schumacher, No. 27" DTM 2022 is the vehicle for fans of modern racing. The 1:32 scale model impresses with detailed realism and convinces at all times with the functioning front and rear lights. The vehicle can also be converted to digital by means of a separate digital code. Thanks to the advanced and beginner modes, the vehicle can be adapted to your personal driving skills.

- Mercedes AMG GT3 Evo Mercedes-AMG "Team Winward D. Schumacher, No. 27"
- EVOLUTION
- Front and rear light
- Original Mercedes licenceScale 1:32
- From 8 years

Specifications

Scan this QR code to view the product