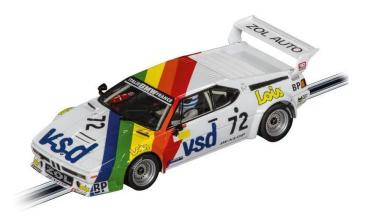

(Jan Depot

Item no.: 364645 20027716 - BMW M1 "BMW Zol'Auto, No.72" 24h, 1981, EVOLUTION, from 8 years onwards

from 50,18 EUR

Item no.: 364645 shipping weight: 0.50 kg Manufacturer: Carrera

## Product Description

The classic BMW M1 in the Zol'Auto livery with start number 72 gave full throttle at the 24-hour race in France's legendary mecca for endurance racing. Team BMW Zol'Auto drivers in the 1981 season were Pierre-François Rousselot, François Sérvanin and Laurent Ferrier. In the timeless design of the eighties and with striking and colourful paintwork, the BMW M1 Procar "BMW Zol'Auto, No.72" 24h, 1981 is impressive.

The Carrera EVOLUTION BMW M1 Procar "BMW Zol'Auto, No.72" 24h, 1981 slot car brings the best days of endurance motorsport back to your home racetrack. With the distinctive shape of the famous racing car, every race is a little trip back in time at the same time. The vehicle adds a refreshing dash of colour with its striking paint job. The slot car also impresses with its front and rear lights. Thanks to the original licence from BMW, the vehicle looks just like its great role model in the iconic rainbow look. The Carrera car can also be converted to digital using a separate digital decode. Thanks to Advanced and Beginner modes, the car can be adapted to personal driving skills. Notsuitable for children under 36 months. Legal age of consent: 8 years