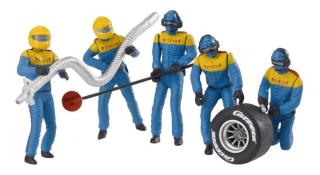

Item no.: 363861 Set of figures mechanic, blue

Item no.: 363861 shipping weight: 0.10 kg Manufacturer: Carrera

## Product Description

The race car has to go into the pits for a tyre change or repair? It's a good thing the mechanic team is on hand to make sure it's back on the track as soon as possible! The mechanic figure set makes your Carrera racetrack even more lively and provides an extra dose of authenticity. The coloured figures impress with their very accurate finish and the variously positionable or rotatable body parts. In blue and yellow design, the five mechanics look great on your racetrack and create an even more realistic ambience! Attention: not suitable for children under 36 months!

- Mechanic for the Carrera track
  DIGITAL 124, DIGITAL 132 and EVOLUTION
- Suitable as decoration for the racetrack
  Age: from 8 years

Specifications

Scan this QR code to view the product All details, up-to-date prices and availability