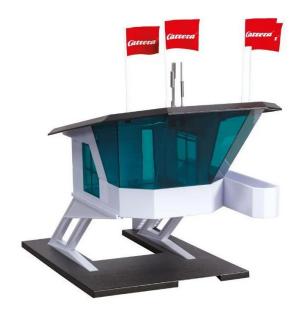

## Product Description

The control tower is the perfect addition to your Carrera racetrack and ensures safety and order. The decorative element measures 44.2 cm x 32.6 cm x 22 cm (width x height x depth) and makes the races on the Carrera track even more authentic. The balcony of the tower can be mounted alternately according to your ideas. The control tower can also be extended or combined with the position tower (item 30357) and the pit lane (item 21104). This way you can always redesign your racetrack and bring variety to the track.

Caution: Not suitable for children under 36 months. Not suitable for children under 36 months.

- Control tower for the Carrera racetrack
  DIGITAL 124, DIGITAL 132 and EVOLUTION
  Suitable as decoration for the racetrack