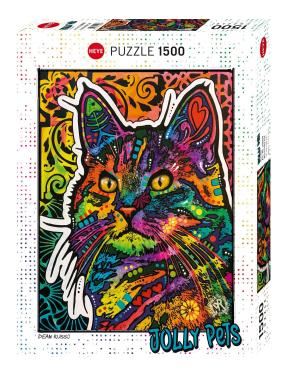

## Necessity Cat, Jolly Pets, 1500 pieces, puzzle size 60 x 80cm

## Product Description

Connoisseurs know: Nothing works without a cat. Not even for Dean Russo. And he has once again succeeded in creating a sensational and colourful homage to the adored

From the Jolly Pets series.