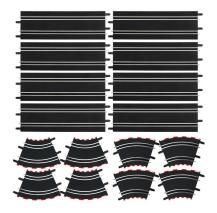

## Product Description

Fancy some new track highlights?

Every dedicated Carrera fan cherishes his or her lovingly built and constantly growing racetrack. To make it even better, bigger and more exciting, you can expand your Carrera DIGITAL 143 racetrack with new features and additional track sections. With this 1:43 scale expansion set you get eight straights with a length of 342 mm, four 1/45° curves and four 1/45° steep curves. The 45° steep curves have supports to give the steep curve the necessary hold. Redesign your racetrack with this set and add new parts. Especially the steep curve above the ground will give you and your car a new driving feeling that keeps the fun factor up.

- 16 track sections for the DIGITAL 143 racetrack
- DIGITAL 143
  For expanding the racetrack
- Package contents: 8x straights 342 mm, 4x curves 1/45 degree, 4x steep curves 1/45 degree incl. supports